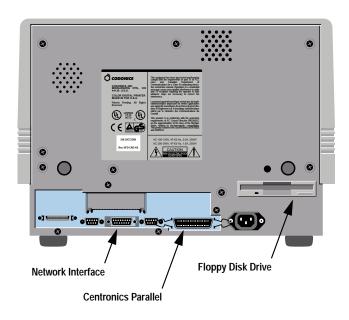

#### **Back Panel**

cyan, magenta, and yellow (optional

laminate overcoat).

Grayscale Output: 256 levels, dye diffusion and direct

thermal media support.

Density Range: Media dependent, see media carton for

specifications.

Interfaces: Ethernet: AUI 15-pin connector.

Parallel: Centronics type 36-pin connector.

Network Protocols: Standard: FTP, LPR, Telnet (TCP/IP),

Apple EtherTalk.

Image Formats: Standard: TIFF, GIF, PCX, BMP, PBM,

PGM, PPM, XWD, JPEG, Sun Raster, SGI RGB, Targa.